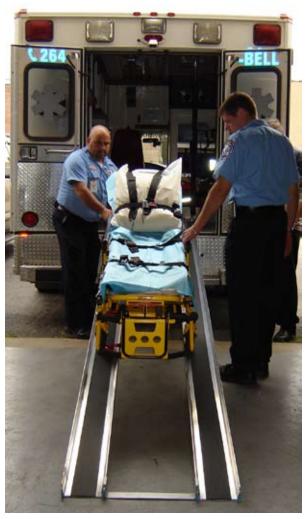

#### **HEAVY DUTY SUPPORT**

The Ambulance Trak® system from Handi-Ramp®—a set of portable gurney tracks (or channel ramps) designed to be convenient and easy to use. Traks are manufactured from durable, extruded aluminum with a non-skid surface for decades of useful service. The Ambulance Trak line includes the most durable track products available on the market today. These systems will easily accommodate loads of up to 1500 lbs per pair.

#### **EASY TO USE**

All Handi-Trak systems feature a 6-3/4" width (inner dimension). A unique folding design makes these traks easy to maneuver and store.