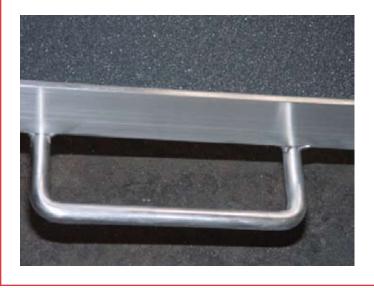

### **PRODUCT FEATURES**

- \* 2 Tracks
- \* 2 Spacer bars
- \* Convenient folding traks
- \* Non-skid surface
- \* Aluminum construction preventing deterioration
- \* Easy to carry handles (optional)