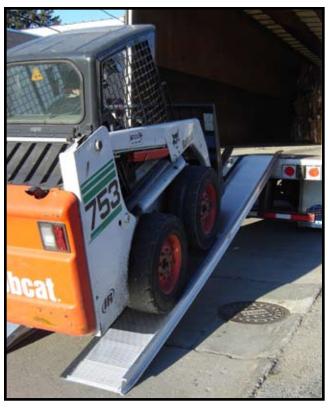

#### Handi-Ramp's Car Ramps

Handi-Ramp's Car Ramps and Heavy-Duty Trailer Ramps are a heavy duty, high capacity ramp that can be used for most common loading applications. Made from lightweight aluminum these ramps are loaded with high quality features and are perfect for loading cars or trucks onto car trailers, loading skid loaders, large industrial tractors, or for other heavy machinery.

## Ramp Features

- Four heavy duty ramp attaching lip choices
- Extra wide plate style serrated cross bars offer maximum traction in the rain, mud or snow
- Constructed of aluminum for durability and strength
- Safe for loading wheeled equipment, vehicles and some commercial equipment
- Ramps are able to slid into storage brackets under truck or trailer
- Easily loads cars, trucks, skid loaders, tractors and other heavy machinery
- 5 Year Manufacturer Warranty

ideal for cars, trucks, fork lifts and commerical equipment

visit www.ramps-ramps-ramps.com/car-ramps.htm or call (800) 876.RAMP