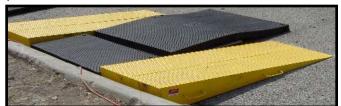

# Handi-Ramp's Auto Curb Ramp

The Auto Curb Ramp is designed and manufactured by Handi-Ramp, to provide instant access at curbs. Portable by design, these ramps are versatile and can be placed at a location temporarily for a special event or until a construction crew can be scheduled to create permanent access.

Designed as a temporary solution to help ease automobiles over curbs, the Auto Curb Ramp allows access without having to construct expensive and permanent curb cuts. Great for auto shows, festivals, and temporary event parking lots, these ramps weigh only 35 pounds a piece making them easily portable with a weight capacity up to 12,000 lbs. Standard heights for these ramps are 4", 7", and 10" however custom sizes and capacities are also available.