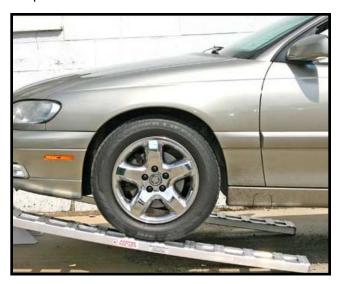

#### Handi-Ramp's Car Ramps

Handi-Ramp's Car Ramps and Heavy-Duty Trailer Ramps are a heavy duty, high capacity ramp that can be used for most common loading applications. Made from lightweight aluminum these ramps are loaded with high quality features and are perfect for loading cars or trucks onto car trailers, loading skid loaders, large industrial tractors, or for other heavy machinery.

Standard sizes are available for quick shipment however we are able to manufacture any length, width, or weight capacity you may require for your particular loading situation.

These ramps are the strongest and lightest heavy duty ramps on the market.

## Ramp Features

- Four heavy duty ramp attaching lip choices
- Extra wide plate style serrated cross bars offer maximum traction in the rain, mud or snow
- Constructed of aluminum for durability and strength
- Safe for loading wheeled equipment, vehicles and some commercial equipment
- Ramps are able to slid into storage brackets under truck or trailer
- Easily loads cars, trucks, skid loaders, tractors and other heavy machinery
- 5 Year Manufacturer Warranty