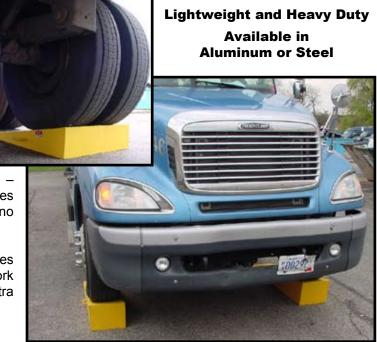

## Handi-Ramp's Wheelrisers

Handi-Ramp's Wheelrisers allow trailers to be positioned properly above any dock for more efficient loading. With widths of 18" and 24" and lengths to accommodate single, dual, or tandem axle trailers, we can find a wheel riser to best suit your needs. Wheelrisers can remain portable or be permanently installed to your loading dock.

Aluminum Wheel Risers (30,000 lb. capacity) – Cutouts for lifting by hand are standard features however tabs are available in place of cutouts at no extra charge.

Steel Wheel Risers (40,000 lb. capacity) - Features 4 tabs with 9/16" holes for anchoring, however fork lift pockets in place of tabs are available at no extra charge.