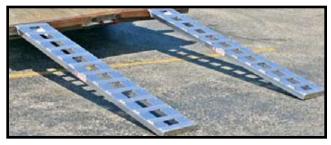

#### Handi-Ramp's Car Ramps

Handi-Ramp's Car Ramps and Heavy-Duty Trailer Ramps are a heavy duty, high capacity ramp that can be used for most common loading applications. Made from lightweight aluminum these ramps are loaded with high quality features and are perfect for loading cars or trucks onto car trailers, loading skid loaders, large industrial tractors, or for other heavy machinery.

Standard sizes are available for quick shipment however we are able to manufacture any length, width, or weight capacity you may require for your particular loading situation.

These ramps are the strongest and lightest heavy duty ramps on the market.

## Ramp Features

- Four heavy duty ramp attaching lip choices
- Extra wide plate style serrated cross bars offer maximum traction in the rain, mud or snow
- Constructed of aluminum for durability and strength
- Safe for loading wheeled equipment, vehicles and some commercial equipment
- Ramps are able to slid into storage brackets under truck or trailer
- Easily loads cars, trucks, skid loaders, tractors and other heavy machinery
- 5 Year Manufacturer Warranty