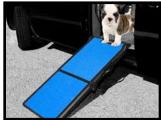

### Pet Gear Bi Fold Ramp

Bi Fold pet ramps by Pet Gear are portable by design and aid dogs is reaching surfaces that have low rises such as couches, mini vans and stairs. Built in handles and a low carrying weight (14 lbs) make transport a breeze. Supports up to 250 lbs. 42"L x 19.5"W

## Pet Gear Tri Fold Ramp

Tri-Fold Dog Ramps from Pet Gear are a great way to help your your pet into and out of your vehicle, up the stairs, or on the bed. Rubber grips on the bottom and a sandpaper surface make your pet feel safe when using the ramp. A high weight capacity (200 lbs) and a low carrying weight (22 lbs) make this ramp ideal for any dog owner. 70"L x 19.5"W