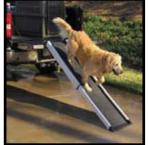

# **Solvit Telescoping Pet Ramp**

Solvit Telescoping Pet Ramps are ideal for all pets who need assistance reaching high places. This lightweight easy to carry ramp features a high weight capacity (400 lbs) and built in carrying handles. Use this ramp with your vehicle, bed or wash tub. Extends from 39" to 72" and weighs only 13 lbs. 17"W x 72"L