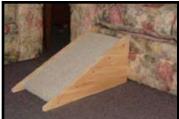

# **Wooden Dog Ramps**

Handi-Ramp's Wooden Dog Ramps are designed for indoor use and assisting your dog to get onto a couch or bed. A more attractive alternative to our larger outdoor ramps used to assist your pet getting in and out of a vehicle, the Wooden Dog Ramps come in a variety of rises and capacities. We have ramps available for smaller dogs under 20 pounds and larger dogs weighing 100 pounds. Features available on some of our ramps include adjustable kick stand, siderails, and extra wide widths. Many Wooden Dog Ramp options are available so you know you'll get the •10 lbs. product that best fits your needs.

- •12" wide x 36" long •16" to 20" high
- •Supports up to 40 lbs.

visit us on the web at: www.handiramp.com