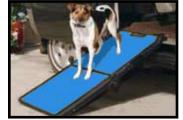

### Pet Gear Bi Fold Ramp

Bi Fold pet ramps by Pet Gear are portable by design and aid dogs is reaching surfaces that have low rises such as couches, mini vans and stairs. Built in handles and a low carrying weight (14 lbs) make transport a breeze. Supports up to 250 lbs. 42"L x 19.5"W

## Pet Gear Tri Fold Ramp

Tri-Fold Dog Ramps from Pet Gear are a great way to help your your pet into and out of your vehicle, up the stairs, or on the bed. Rubber grips on the bottom and a sandpaper surface make your pet feel safe when using the ramp. A high weight capacity (200 lbs) and a low carrying weight (22 lbs) make this ramp ideal for any dog owner. 70"L x 19.5"W