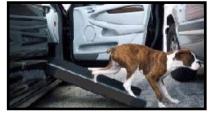

Veterinarians recommend pet ramps for pets with orthopedic problems, osteo arthritis, hip dysplasia, shoulder, leg, or back problems.

We offer a variety of pet ramps in order to fit your needs.

Provides easy entry for pets into cars, vans, boats, and even pools and is especially ideal for SUV's as well as vans. Weights only 18.5 lbs. Supports up to 500 lbs. Available in Beige or Grey. 17"Wx70"L