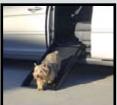

Veterinarians recommend pet ramps for pets with orthopedic problems, osteo arthritis, hip dysplasia, shoulder, leg, or back problems.

We offer a variety of pet ramps in order to fit your needs.

Provides easy entry for pets into cars, vans, boats, and even pools and is especially ideal for SUV's as well as vans. Weights only 18.5 lbs. Supports up to 500 lbs. Available in Beige or Grey. 17"Wx70"L