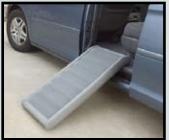

#### HalfSTEP II

The HalfSTEP is ideal for side use of van/vehicle, couch or bed. The HalfSTEP is not long enough for the back of SUV/pickup. Weights only 11 lbs. Supports up to 500 lbs. Available in Beige. 17"Wx39"L