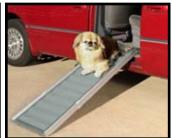

# **Solvit Telescoping Pet Ramp**

Solvit Telescoping Pet Ramps are ideal for all pets who need assistance reaching high places. This lightweight easy to carry ramp features a high weight capacity (400 lbs) and built in carrying handles. Use this ramp with your vehicle, bed or wash tub. Extends from 39" to 72" and weighs only 13 lbs. 17"W x 72"L