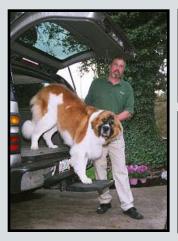

Veterinarians recommend pet ramps for pets with orthopedic problems, osteo arthritis, hip dysplasia, shoulder, leg, or back problems.

We offer a variety of pet ramps in order to fit your needs.

Provides easy entry for pets into cars, vans, boats, and even pools and is especially ideal for SUV's as well as vans. Weights only 18.5 lbs. Supports up to 500 lbs. Available in Beige or Grey. 17"Wx70"L