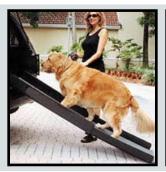

## Aluminum Pet Ramps

Handi-Ramp's Aluminum Pet Ramps are designed in lengths of 3, 6, 7, and 8 feet so you can get just the right length for your needs and nothing extra. All of our Aluminum Pet Ramps are lightweight, high capacity and have a non-slip surface making them easy to clean and safe. All ramps fold except the 3 foot pet ramp and they all feature an easy carry handle.

3 ft: 39"x15" -7 lbs

6 ft: Open: 72"x15" Folded: 37"x15"x5" -18 lbs

7 ft: Open: 7'x15" Folded: 43"x15"x5" -20 lbs 8 ft: Open: 8'x15" Folded: 43"x15"x5" -23 lbs