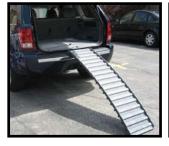

## Aluminum Pet Ramps

Handi-Ramp's Aluminum Pet Ramps are designed in lengths of 3, 6, 7, and 8 feet so you can get just the right length for your needs and nothing extra. All of our Aluminum Pet Ramps are lightweight, high capacity and have a non-slip surface making them easy to clean and safe. All ramps fold except the 3 foot pet ramp and they all feature an easy carry handle.

3 ft: 39"x15" -7 lbs

6 ft: Open: 72"x15" Folded: 37"x15"x5" -18 lbs

7 ft: Open: 7'x15" Folded: 43"x15"x5" -20 lbs 8 ft: Open: 8'x15" Folded: 43"x15"x5" -23 lbs