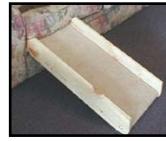

# **Wooden Dog Ramps**

Handi-Ramp's Wooden Dog Ramps are designed for indoor use and assisting your dog to get onto a couch or bed. A more attractive alternative to our larger outdoor ramps used to assist your pet getting in and out of a vehicle, the Wooden Dog Ramps come in a variety of rises and capacities. We have ramps available for smaller dogs under 20 pounds and larger dogs weighing 100 pounds. Features available on some of our ramps include adjustable kick stand, siderails, and extra wide widths. Many Wooden Dog Ramp options are available so you know you'll get the •10 lbs. product that best fits your needs.

- •12" wide x 36" long •16" to 20" high
- •Supports up to 40 lbs.

visit us on the web at: www.handiramp.com