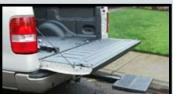

### **Auto Step**

The Auto Hitch Step from Handi-Ramp is a completely portable 18"x16" platform step that is lightweight, simple to use, easy to install, and supports over 200 lbs. Constructed from nylon glass filled plastic the platform weighs only 5.5 lbs. and can be easily transported by anyone. The step requires no installation and can be used on multiple vehicles. Simply insert the Auto Hitch Step into any 2 inch trailer hitch receiver and you have a platform that is excellent for both reaching the top of your vehicle and for loading/unloading your favorite pet. The Auto Hitch Step has a non-slip corrosion resistant surface to improve safety.