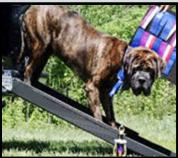

## Aluminum Pet Ramps

Handi-Ramp's Aluminum Pet Ramps are designed in lengths of 3, 6, 7, and 8 feet so you can get just the right length for your needs and nothing extra. All of our Aluminum Pet Ramps are lightweight, high capacity and have a non-slip surface making them easy to clean and safe. All ramps fold except the 3 foot pet ramp and they all feature an easy carry handle.

3 ft: 39"x15" -7 lbs

6 ft: Open: 72"x15" Folded: 37"x15"x5" -18 lbs

7 ft: Open: 7'x15" Folded: 43"x15"x5" -20 lbs 8 ft: Open: 8'x15" Folded: 43"x15"x5" -23 lbs