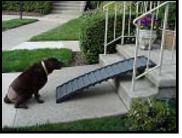

# **Wooden Dog Ramps**

Handi-Ramp's Wooden Dog Ramps are designed for indoor use and assisting your dog to get onto a couch or bed. A more attractive alternative to our larger outdoor ramps used to assist your pet getting in and out of a vehicle, the Wooden Dog Ramps come in a variety of rises and capacities. We have ramps available for smaller dogs under 20 pounds and larger dogs weighing 100 pounds. Features available on some of our ramps include adjustable kick stand, siderails, and extra wide widths. Many Wooden Dog Ramp options are available so you know you'll get the •10 lbs. product that best fits your needs.

- •12" wide x 36" long •16" to 20" high
- •Supports up to 40 lbs.

visit us on the web at: www.handiramp.com