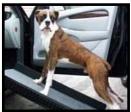

Veterinarians recommend pet ramps for pets with orthopedic problems, osteo arthritis, hip dysplasia, shoulder, leg, or back problems.

We offer a variety of pet ramps in order to fit your needs.

Provides easy entry for pets into cars, vans, boats, and even pools and is especially ideal for SUV's as well as vans. Weights only 18.5 lbs. Supports up to 500 lbs. Available in Beige or Grey. 17"Wx70"L