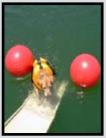

#### **Floatation Kit**

Kit contains two eye-bolts, two extenders, four fiddle screws and two 20" inflatable buoys. This allows your dog to walk from deep water onto your boat. Also used for swimming pool applications.