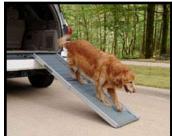

## Aluminum Pet Ramps

Handi-Ramp's Aluminum Pet Ramps are designed in lengths of 3, 6, 7, and 8 feet so you can get just the right length for your needs and nothing extra. All of our Aluminum Pet Ramps are lightweight, high capacity and have a non-slip surface making them easy to clean and safe. All ramps fold except the 3 foot pet ramp and they all feature an easy carry handle.

3 ft: 39"x15" -7 lbs

6 ft: Open: 72"x15" Folded: 37"x15"x5" -18 lbs

7 ft: Open: 7'x15" Folded: 43"x15"x5" -20 lbs 8 ft: Open: 8'x15" Folded: 43"x15"x5" -23 lbs