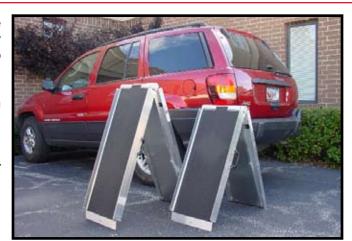

Veterinarians recommend pet ramps for pets with orthopedic problems, osteo arthritis, hip dysplasia, shoulder, leg, or back problems.

We offer a variety of pet ramps in order to fit your needs.

Provides easy entry for pets into cars, vans, boats, and even pools and is especially ideal for SUV's as well as vans. Weights only 18.5 lbs. Supports up to 500 lbs. Available in Beige or Grey. 17"Wx70"L