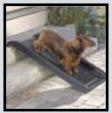

#### HalfSTEP II

The HalfSTEP is ideal for side use of van/vehicle, couch or bed. The HalfSTEP is not long enough for the back of SUV/pickup. Weights only 11 lbs. Supports up to 500 lbs. Available in Beige. 17"Wx39"L