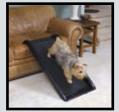

# **Solvit Half Ramp**

Solvit Half Ramps are designed to help your pet access low rise areas including your couch or minivan. The ramp accomodates rises up to 20 inches and weighs only 7 lbs. Rubber feet and a sandpaper surface assure your pets safety when using the ramp. Supports 200 lbs. 17"W x 39"L