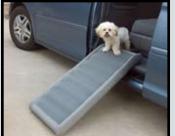

Veterinarians recommend pet ramps for pets with orthopedic problems, osteo arthritis, hip dysplasia, shoulder, leg, or back problems.

We offer a variety of pet ramps in order to fit your needs.

Provides easy entry for pets into cars, vans, boats, and even pools and is especially ideal for SUV's as well as vans. Weights only 18.5 lbs. Supports up to 500 lbs. Available in Beige or Grey. 17"Wx70"L