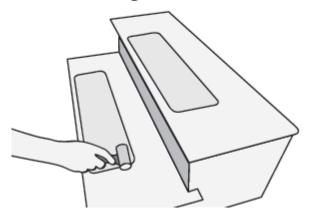

# Step 3

Place one corner where you would like the tread to start and smooth down the line as you install the tread.

Make sure to push out any bubbles from under the tread.

#### For best results.

Use a rolling pin or wallpaper roller. Start from one corner and push out air bubbles or creases as you lay the tread down. Smooth the edges and ensure a tight seal.