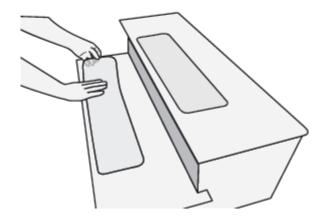

# Step 3

Place one corner where you would like the tread to start and smooth down the line as you install the tread.

Make sure to push out any bubbles from under the tread.

#### For best results.

Use a rolling pin or wallpaper roller. Start from one corner and push out air bubbles or creases as you lay the tread down. Smooth the edges and ensure a tight seal.