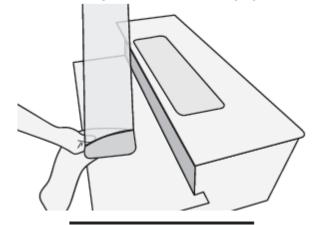

# Step 2

Peel off protective release paper.

# Step 3

Place one corner where you would like the tread to start and smooth down the line as you install the tread.

Make sure to push out any bubbles from under the tread.