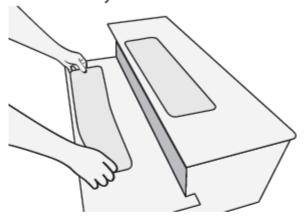

# Step 3

Place one corner where you would like the tread to start and smooth down the line as you install the tread.

Make sure to push out any bubbles from under the tread.

#### For best results.

Use a rolling pin or wallpaper roller. Start from one corner and push out air bubbles or creases as you lay the tread down. Smooth the edges and ensure a tight seal.